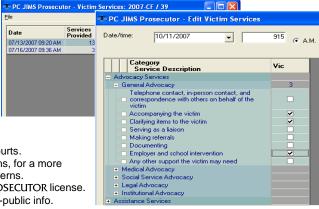

#### Victim/Witness Coordinator Interface

- Track interactions with victims and witnesses in the Victim Services Hub.
- Record date & time of the interaction along with which services are rendered.
- Create VCVA quarterly reports indicating number of new clients and client services rendered.