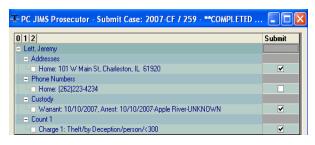

#### **Case Management System**

PC JIMS PROSECUTOR makes it easy to track

- · Your investigations
- · Suspects and their associations
- Case participants --victims, police officers, attorneys, judges, evidence owners, others

#### Integration with Circuit Clerk data & documents

- View case data & documents
- Search clerk's hearings
- Import existing case data
  - Defendant data name, address, DOB, etc.
     Case Info charges, dispositions, sentences
- Refresh your data to update with current Court data
- See a client's balance across all cases, and last payment date
- Import Clerk registered attorneys, judges and law enforcement officers
- Use with PC JIMS IMAGING\* for access to the Circuit Clerk's documents, audio and video, and for
  independent and secure storage of your own files/documents.